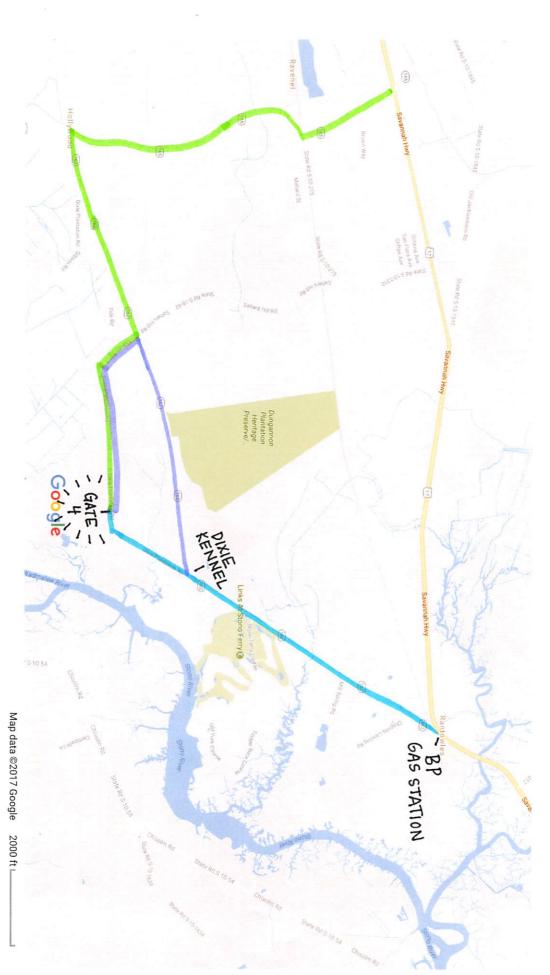

## **Directions to Dixie Plantation**

5397 Dixie Plantation Rd, Hollywood, SC

## From Downtown taking SC-162:

*Route 1 (blue)*: Take Savannah Highway (US-17) South to SC-162. Turn left at the BP gas station on SC-162. Drive 2.6 miles on SC-162. Shortly after the Church road sign, there will be a sign for Dixie Kennels. Stay left at the Y and continue on Dixie Plantation Road for 1.1 miles (the road will turn from paved to dirt). Gate 4 is on the left shortly after the sharp right turn in the road.

*Route 2 (purple):* Take Savannah Highway (US-17) South to SC-162. Turn left at the BP gas station on SC-162. Drive 4.8 miles on SC-162. Turn right on Towles Road. Take Towles Road 0.4 miles then turn left on Dixie Plantation Road. The road will turn from paved to dirt. Gate 4 will be 1.2 miles down the dirt road on the right before a sharp left in the road.

## From Downtown taking SC-165 (green):

Take Savannah Highway (US-17) South to SC-165. Turn left on SC-165. Drive 3.3 miles on SC-165 then turn left on SC-162. Drive 1.9 miles then turn right on Towles Road. Take Towles Road 0.4 miles then turn left on Dixie Plantation Road. The road will turn from paved to dirt. Gate 4 will be 1.2 miles down the dirt road on the right before a sharp left in the road.